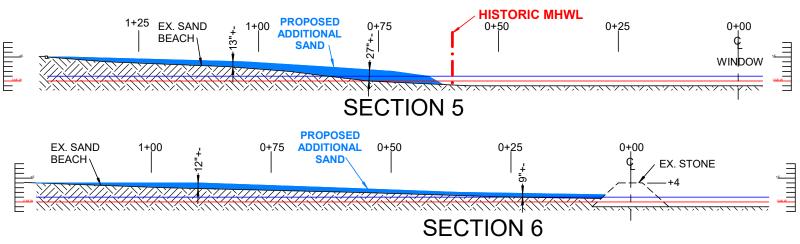

### **PROPOSED SECTIONS 5 & 6**

NOTE: THE EXISTING AND PROPOSED BEACH ELEVATIONS SURVEYED BY BAY ENGINEERING 10/2022

IN: CHESAPEAKE BAY

TOWN: ROSE HAVEN
COUNTY: ANNE ARUNDEL
STATE: MARYLAND
APPL. BY: HERRINGTON
HARBOUR INC

### PROPOSED BEACH REPLENISHMENT SECTIONS

SCALE: 1"=20'

NOTE: THE PROPOSED BEACH ELEVATIONS SURVEYED BY BAY ENGINEERING 10/2022