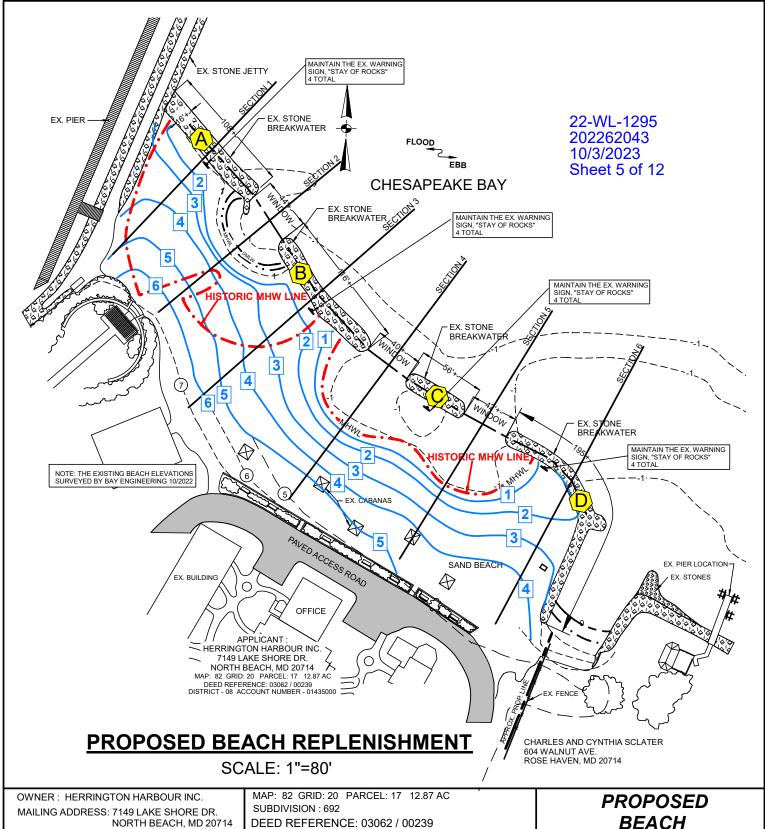

## **BEACH** REPLENISHMENT

IN: CHESAPEAKE BAY TOWN: **ROSE HAVEN** COUNTY: ANNE ARUNDEL STATE: **MARYLAND** APPL. BY: HERRINGTON HARBOUR INC 7149 LAKE SHORE DR.

NORTH BEACH, MD 20714

DATE: REV. 5/15/23

DATE: REV. 5/15/23

TOTAL BEACH REPLENISHMENT (AVULSION)

WEST BEACH: EMPLACE 215 CY OF CLEAN SAND AS BEACH REPLENISHMENT (AVULSION) LANDWARD OF THE HISTORIC MHWL AND TO EMPLACE 65 CY OF CLEAN SAND AS BEACH REPLENISHMENT. TOTAL = 280 CY

EAST BEACH: EMPLACE 272 CY OF CLEAN SAND AS BEACH REPLENISHMENT (AVULSION) GRADE CHANNELWARD 25' MAX. OF THE HISTORIC MHWL AND TO EMPLACE APPROX. 690 CY OF CLEAN SAND BEACH REPLENISHMENT LANDWARD OF THE MHWLTOTAL = 962 CY

INSTALL 330 CY OF CLEAN SAND TO CREATE A TOMBOLO FOR CONSTRUCTION ACCESS.

**GRAND TOTAL = 1,572 CY CLEAN SAND** 

22-WL-1295 202262043 10/3/2023 Sheet 8 of 12