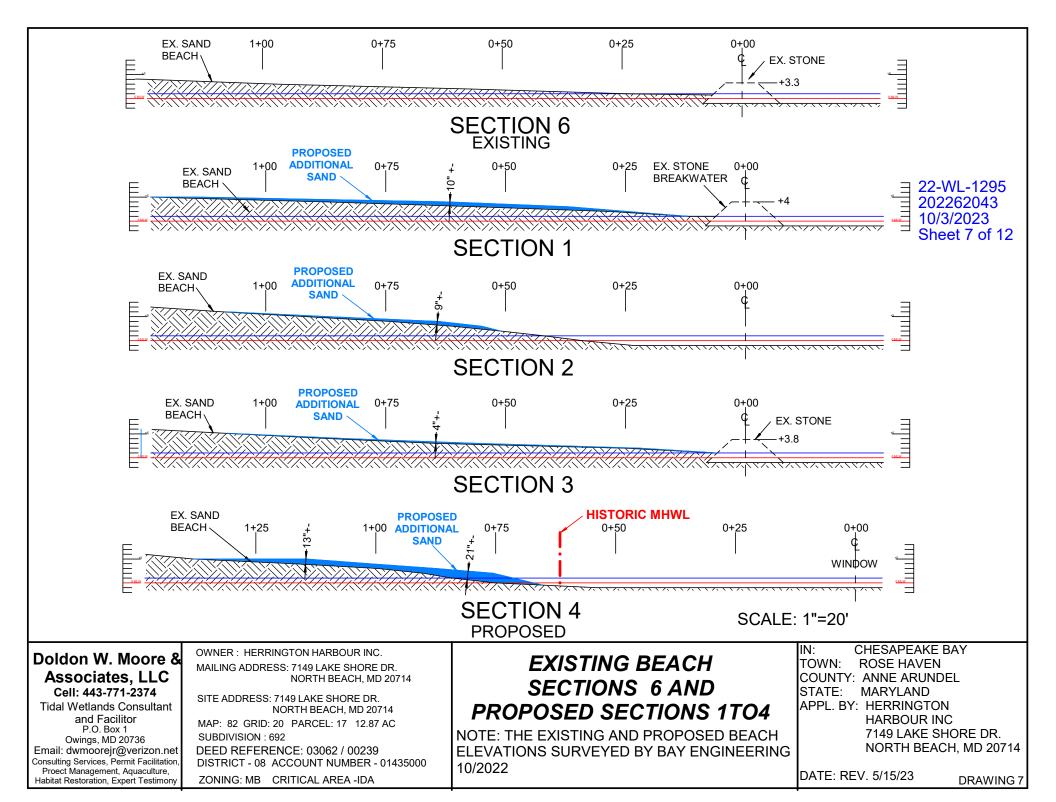

### **EXISTING BEACH** SECTIONS 1 TO 5

NOTE: THE EXISTING BEACH ELEVATIONS SURVEYED BY BAY ENGINEERING 10/2022

TOWN: ROSE HAVEN COUNTY: ANNE ARUNDEL STATE: MARYLAND

APPL. BY: HERRINGTON

HARBOUR INC

7149 LAKE SHORE DR. NORTH BEACH, MD 20714

### PROPOSED BEACH REPLENISHMENT SECTIONS

SCALE: 1"=20'

NOTE: THE PROPOSED BEACH ELEVATIONS SURVEYED BY BAY ENGINEERING 10/2022

### NOTES:

- 1. TIDAL WATERS, TIDE RANGE IS +1.0', MAX. DIST. FROM MHW IS 140'
- 2. ELEVATIONS BASED ON 0 MLW MEASURED FROM A DNR TIDE BOARD LOCATED AT THE NORTH BEACH BOAT RAMP AND A TOPO SURVEY BY BAY ENGINEERING INC.
- 3. PROPOSED WORK: FOR A FULL WORK DESCRIPTION SEE SHEET 3.
- 4. ALL ACCESS IS BY LAND AND WATER.
- 5. THIS DRAWING IS FOR OUTLINE PURPOSES ONLY.