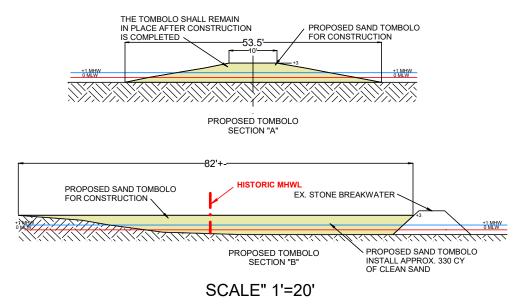

### NOTES:

- 1. TIDAL WATERS, TIDE RANGE IS +1.0', MAX. DIST. FROM MHW IS 140'
- 2. ELEVATIONS BASED ON 0 MLW MEASURED FROM A DNR TIDE BOARD LOCATED AT THE NORTH BEACH BOAT RAMP AND A TOPO SURVEY BY BAY ENGINEERING INC.
- 3. PROPOSED WORK: FOR A FULL WORK DESCRIPTION SEE SHEET 3.
- 4. ALL ACCESS IS BY LAND AND WATER.
- 5. THIS DRAWING IS FOR OUTLINE PURPOSES ONLY.

INSTALL 330 CY OF CLEAN SAND TO CREATE A TOMBOLO FOR CONSTRUCTION ACCESS.

**GRAND TOTAL = 1,572 CY CLEAN SAND** 

22-WL-1295 202262043 10/3/2023 Sheet 8 of 12

### TOMBOLO DETAILS AND SECTIONS

CHESAPEAKE BAY TOWN: **ROSE HAVEN** COUNTY: ANNE ARUNDEL STATE: MARYLAND APPL. BY: HERRINGTON HARBOUR INC 7149 LAKE SHORE DR.

NORTH BEACH, MD 20714

DATE: REV. 5/15/23

NORTH BEACH, MD 20714