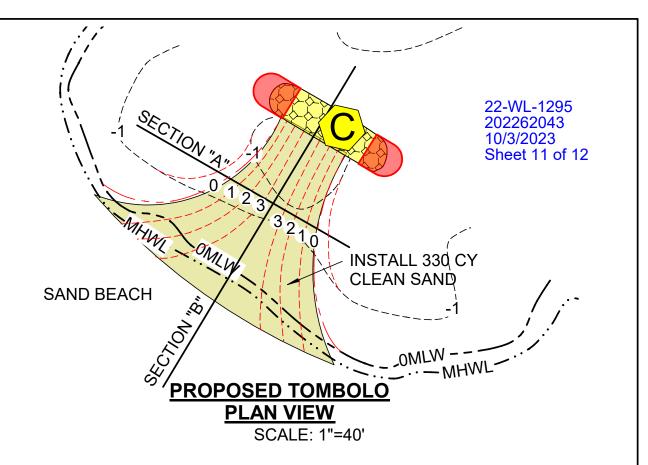

### NOTES:

- 1. TIDAL WATERS, TIDE RANGE IS +1.0', MAX. DIST. FROM MHW IS 140'
- 2. ELEVATIONS BASED ON 0 MLW MEASURED FROM A DNR TIDE BOARD LOCATED AT THE NORTH BEACH BOAT RAMP AND A TOPO SURVEY BY BAY ENGINEERING INC.
- 3. PROPOSED WORK: FOR A FULL WORK DESCRIPTION SEE SHEET 3.
- 4. ALL ACCESS IS BY LAND AND WATER.
- 5. THIS DRAWING IS FOR OUTLINE PURPOSES ONLY.

INSTALL 330 CY OF CLEAN SAND TO CREATE A TOMBOLO FOR CONSTRUCTION ACCESS.

**GRAND TOTAL = 1,572 CY CLEAN SAND** 

22-WL-1295 202262043 10/3/2023 Sheet 8 of 12

### TOMBOLO DETAILS AND SECTIONS

CHESAPEAKE BAY TOWN: **ROSE HAVEN** COUNTY: ANNE ARUNDEL STATE: MARYLAND APPL. BY: HERRINGTON HARBOUR INC 7149 LAKE SHORE DR.

NORTH BEACH, MD 20714

DATE: REV. 5/15/23

NORTH BEACH, MD 20714