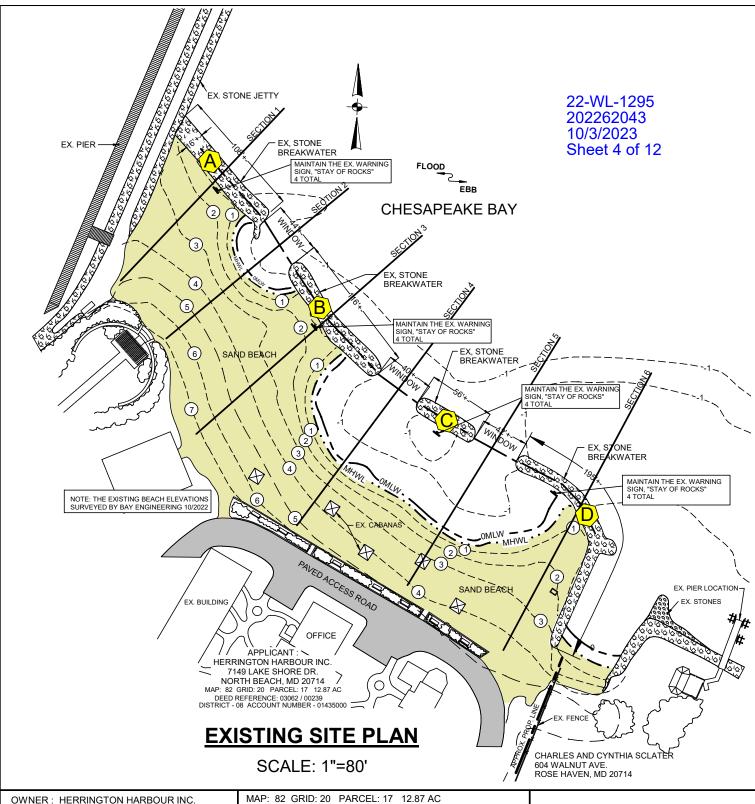

### **EXISTING SITE** PLAN

CHESAPEAKE BAY TOWN: **ROSE HAVEN** COUNTY: ANNE ARUNDEL **MARYLAND** STATE: APPL. BY: HERRINGTON HARBOUR INC

7149 LAKE SHORE DR. NORTH BEACH, MD 20714

DATE: REV. 5/15/23 **DRAWING 4** 

### NOTES:

- 1. TIDAL WATERS, TIDE RANGE IS +1.0', MAX. DIST. FROM MHW IS 140'
- 2. ELEVATIONS BASED ON 0 MLW MEASURED FROM A DNR TIDE BOARD LOCATED AT THE NORTH BEACH BOAT RAMP AND A TOPO SURVEY BY BAY ENGINEERING INC.
- 3. PROPOSED WORK: FOR A FULL WORK DESCRIPTION SEE SHEET 3.
- 4. ALL ACCESS IS BY LAND AND WATER.
- 5. THIS DRAWING IS FOR OUTLINE PURPOSES ONLY.