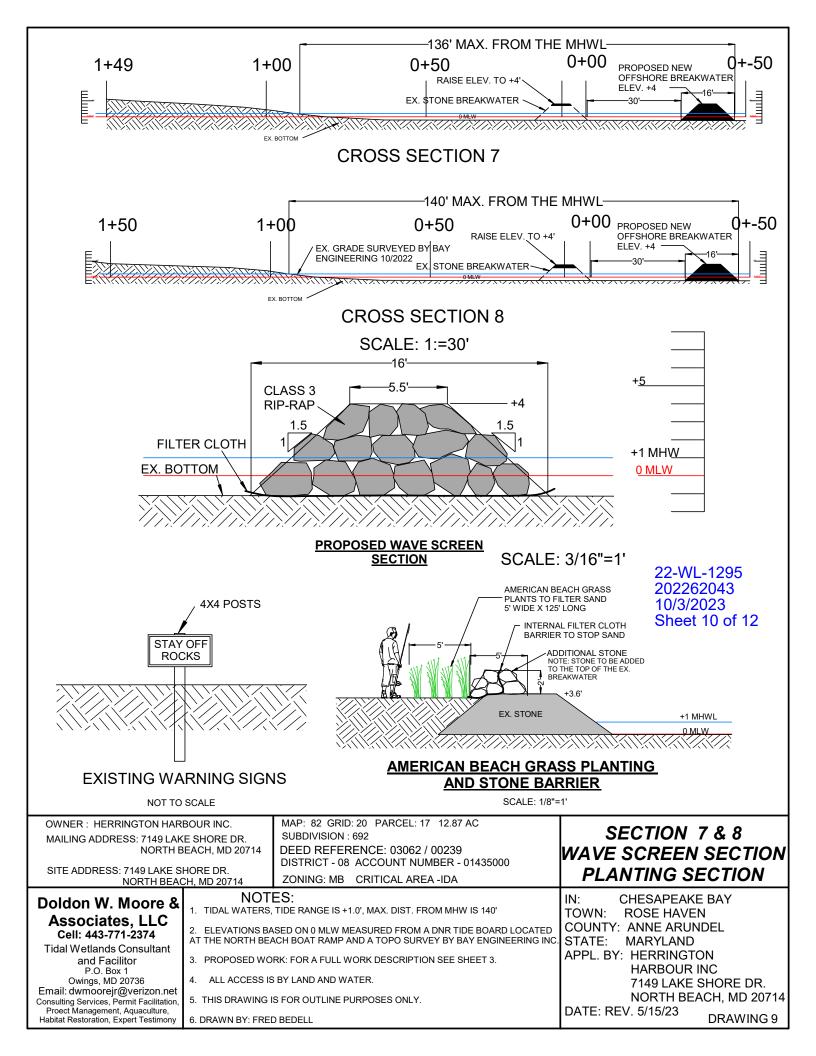

DISTRICT - 08 ACCOUNT NUMBER - 01435000

ZONING: MB CRITICAL AREA -IDA

# Doldon W. Moore & Associates, LLC

Cell: 443-771-2374

Tidal Wetlands Consultant and Facilitor P.O. Box 1

Owings, MD 20736
Email: dwmoorejr@verizon.net
Consulting Services, Permit Facilitation,
Proect Management, Aquaculture,
Habitat Restoration. Expert Testimony

### NOTES:

- 1. TIDAL WATERS, TIDE RANGE IS +1.0', MAX. DIST. FROM MHW IS 140'
- 2. ELEVATIONS BASED ON 0 MLW MEASURED FROM A DNR TIDE BOARD LOCATED AT THE NORTH BEACH BOAT RAMP AND A TOPO SURVEY BY BAY ENGINEERING INC.
- 3. PROPOSED WORK: FOR A FULL WORK DESCRIPTION SEE SHEET 3.
- 4. ALL ACCESS IS BY LAND AND WATER.
- 5. THIS DRAWING IS FOR OUTLINE PURPOSES ONLY.

#### NOTES:

- 1. TIDAL WATERS, TIDE RANGE IS +1.0', MAX. DIST. FROM MHW IS 140'
- ELEVATIONS BASED ON 0 MLW MEASURED FROM A DNR TIDE BOARD LOCATED AT THE NORTH BEACH BOAT RAMP AND A TOPO SURVEY BY BAY ENGINEERING INC.
- 3. PROPOSED WORK: FOR A FULL WORK DESCRIPTION SEE SHEET 3.
- ALL ACCESS IS BY LAND AND WATER.
- 5. THIS DRAWING IS FOR OUTLINE PURPOSES ONLY.
- 6. DRAWN BY: FRED BEDELL