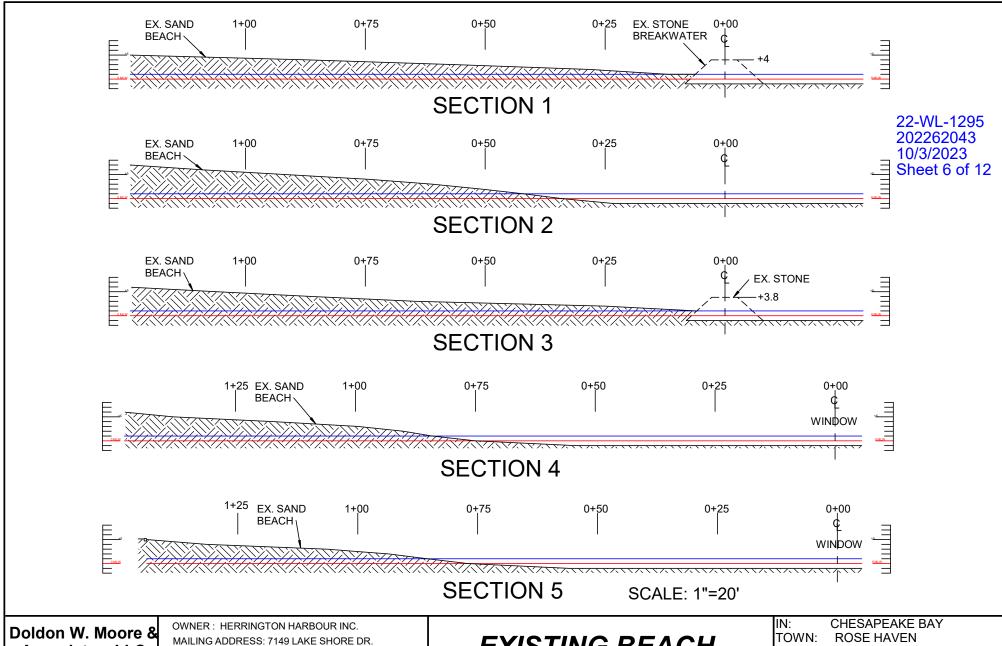

### **EXISTING BEACH** SECTIONS 1 TO 5

NOTE: THE EXISTING BEACH ELEVATIONS SURVEYED BY BAY ENGINEERING 10/2022

TOWN: ROSE HAVEN COUNTY: ANNE ARUNDEL STATE: MARYLAND

APPL. BY: HERRINGTON

HARBOUR INC

7149 LAKE SHORE DR. NORTH BEACH, MD 20714