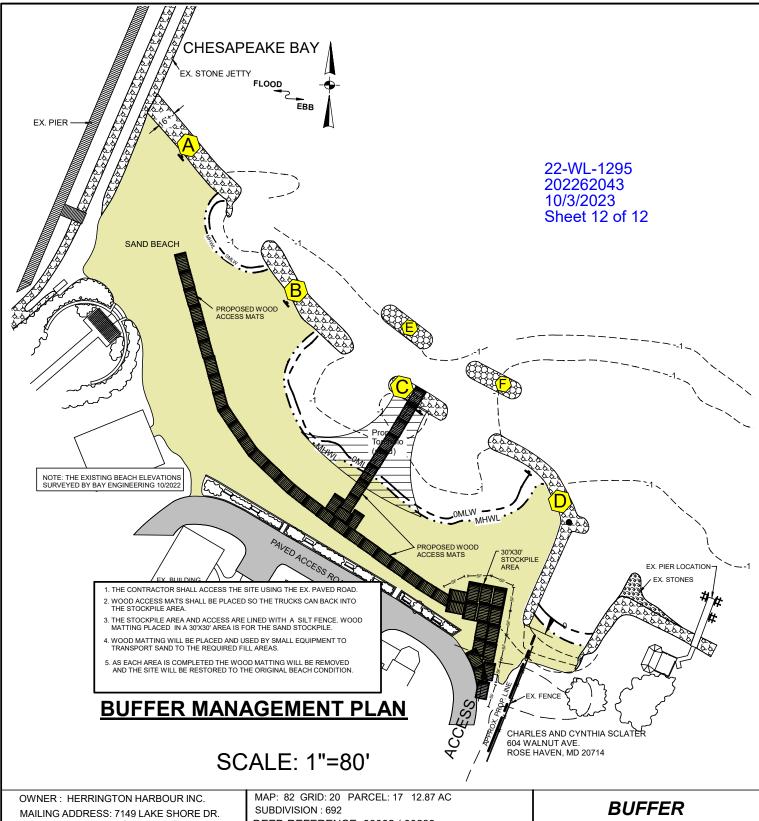

### BUFFER MANAGEMENT PLAN

IN: CHESAPEAKE BAY
TOWN: ROSE HAVEN
COUNTY: ANNE ARUNDEL
STATE: MARYLAND
APPL. BY: HERRINGTON
HARBOUR INC
7149 LAKE SHOR

7149 LAKE SHORE DR. NORTH BEACH, MD 20714

DATE: REV. 5/15/23