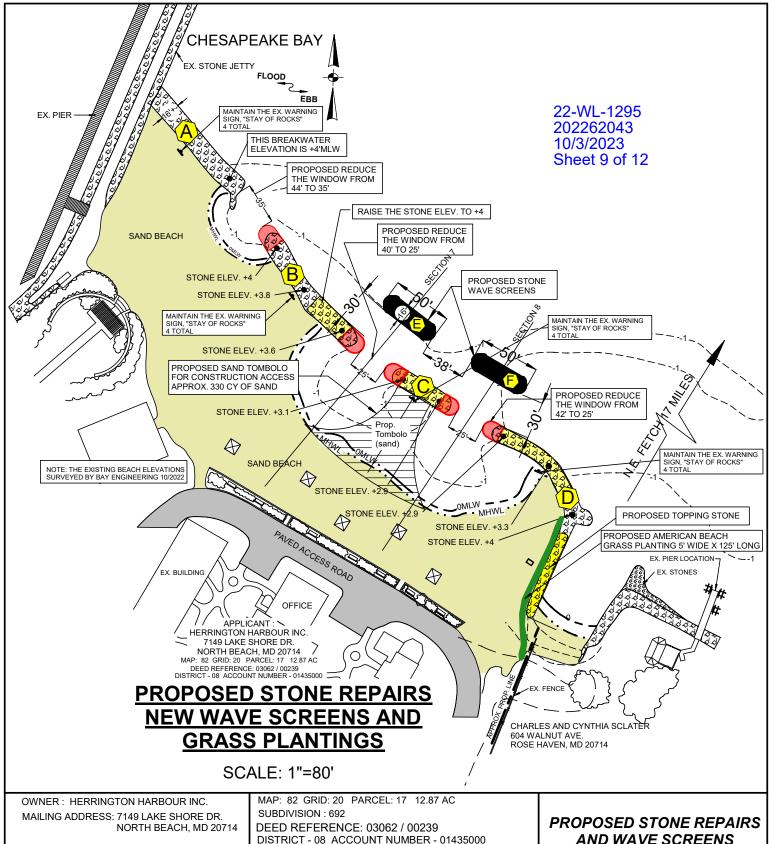

- 2. INSTALL STONE RIP-RAP ON 5 ENDS OF EXISTING BREAKWATERS TO REDUCE THE OPENING WIDTHS.
- 3. TO REPAIR 3 EXISTING STONE BREAKWATERS THAT HAVE SUBSIDED VARYING FROM 6" TO 12". ADD ADDITIONAL STONE TO BRING THEM TO THE ORIGINAL ELEVATION OF +4' MLW MATCHING THE OTHER STRUCTURES.
- 4. INSTALL 2 STONE WAVE SCREENS OUTSIDE OF THE EXISTING BREAKWATER OPENINGS. THE PROPOSED WAVE SCREENS WILL BE +4' MLW IN ELEVATION, 16' WIDE AND BOTH WILL BE 50' LONG. THE SITE HAS A 17 MILE FETCH TO THE NORTHEAST WHEN STRONG WINDS AND HIGH TIDES COME FROM THAT DIRECTION THE WAVES COME DIRECTLY INTO THE BEACH AND CAUSES BEACH EROSION.
- 5. INSTALL ON THE SOUTH EDGE OF THE PROPERTY ON THE EX. STONE RIP RAP ADDITIONAL STONE 2' HIGH WITH AN INTERNAL LAYER OF FILTER CLOTH TO ACT AS A BARRIER TO PREVENT SAND FROM MIGRATING TO THE NEIGHBOR'S PROPERTY. IN ADDITION, INSTALL A 5' WIDE BY 125' LONG STRIP OF AMERICAN BEACH GRASS. IT IS A DUNE GRASS TO FILTER SAND.
- 6. TO INSTALL A SAND TOMBOLO BEHIND THE SMALL BREAKWATER IT SHALL BE +3' MLW X 53.5' WIDE X 82' LONG. THIS WILL BE A CONTROLLED PLACEMENT OF 330 CY OF CLEAN SAND TO BE USED AS ACCESS TO CONSTRUCT THE OFFSHORE WAVE SCREENS AND WHEN THAT WORK IS COMPLETED THE TOMBOLO WILL REMAIN IN PLACE.
- 7. MAINTAIN FOUR (4) EXISTING WARNING SIGNS ON 4X4 POSTS SAYING "KEEP OFF ROCKS"

OWNER: HERRINGTON HARBOUR INC.

MAILING ADDRESS: 7149 LAKE SHORE DR.

NORTH BEACH, MD 20714

SITE ADDRESS: 7149 LAKE SHORE DR. NORTH BEACH, MD 20714 MAP: 82 GRID: 20 PARCEL: 17 12.87 AC

SUBDIVISION: 692

DEED REFERENCE: 03062 / 00239

DISTRICT - 08 ACCOUNT NUMBER - 01435000

ZONING: MB CRITICAL AREA -IDA

# Doldon W. Moore & Associates, LLC

Cell: 443-771-2374

Tidal Wetlands Consultant and Facilitor P.O. Box 1

Owings, MD 20736
Email: dwmoorejr@verizon.net
Consulting Services, Permit Facilitation,
Proect Management, Aquaculture,
Habitat Restoration. Expert Testimony

### NOTES:

- 1. TIDAL WATERS, TIDE RANGE IS +1.0', MAX. DIST. FROM MHW IS 140'
- 2. ELEVATIONS BASED ON 0 MLW MEASURED FROM A DNR TIDE BOARD LOCATED AT THE NORTH BEACH BOAT RAMP AND A TOPO SURVEY BY BAY ENGINEERING INC.
- 3. PROPOSED WORK: FOR A FULL WORK DESCRIPTION SEE SHEET 3.
- 4. ALL ACCESS IS BY LAND AND WATER.
- 5. THIS DRAWING IS FOR OUTLINE PURPOSES ONLY.

6. DRAWN BY: FRED BEDELL