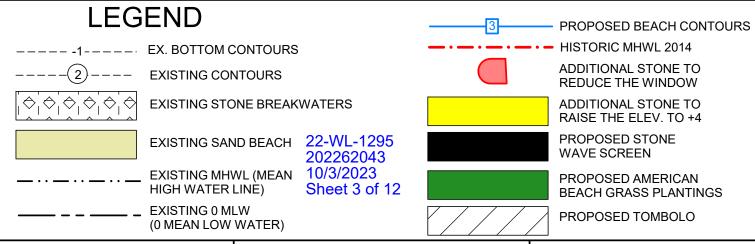

- 2. INSTALL STONE RIP-RAP ON 5 ENDS OF EXISTING BREAKWATERS TO REDUCE THE OPENING WIDTHS.
- 3. TO REPAIR 3 EXISTING STONE BREAKWATERS THAT HAVE SUBSIDED VARYING FROM 6" TO 12". ADD ADDITIONAL STONE TO BRING THEM TO THE ORIGINAL ELEVATION OF +4' MLW MATCHING THE OTHER STRUCTURES.
- 4. INSTALL 2 STONE WAVE SCREENS OUTSIDE OF THE EXISTING BREAKWATER OPENINGS. THE PROPOSED WAVE SCREENS WILL BE +4' MLW IN ELEVATION, 16' WIDE AND BOTH WILL BE 50' LONG. THE SITE HAS A 17 MILE FETCH TO THE NORTHEAST WHEN STRONG WINDS AND HIGH TIDES COME FROM THAT DIRECTION THE WAVES COME DIRECTLY INTO THE BEACH AND CAUSES BEACH EROSION.
- 5. INSTALL ON THE SOUTH EDGE OF THE PROPERTY ON THE EX. STONE RIP RAP ADDITIONAL STONE 2' HIGH WITH AN INTERNAL LAYER OF FILTER CLOTH TO ACT AS A BARRIER TO PREVENT SAND FROM MIGRATING TO THE NEIGHBOR'S PROPERTY. IN ADDITION, INSTALL A 5' WIDE BY 125' LONG STRIP OF AMERICAN BEACH GRASS. IT IS A DUNE GRASS TO FILTER SAND.
- 6. TO INSTALL A SAND TOMBOLO BEHIND THE SMALL BREAKWATER IT SHALL BE +3' MLW X 53.5' WIDE X 82' LONG. THIS WILL BE A CONTROLLED PLACEMENT OF 330 CY OF CLEAN SAND TO BE USED AS ACCESS TO CONSTRUCT THE OFFSHORE WAVE SCREENS AND WHEN THAT WORK IS COMPLETED THE TOMBOLO WILL REMAIN IN PLACE.
- 7. MAINTAIN FOUR (4) EXISTING WARNING SIGNS ON 4X4 POSTS SAYING "KEEP OFF ROCKS"

### NOTES:

- 1. TIDAL WATERS, TIDE RANGE IS +1.0', MAX. DIST. FROM MHW IS 140'
- 2. ELEVATIONS BASED ON 0 MLW MEASURED FROM A DNR TIDE BOARD LOCATED AT THE NORTH BEACH BOAT RAMP AND A TOPO SURVEY BY BAY ENGINEERING INC.
- 3. PROPOSED WORK: FOR A FULL WORK DESCRIPTION SEE SHEET 3.
- 4. ALL ACCESS IS BY LAND AND WATER.
- 5. THIS DRAWING IS FOR OUTLINE PURPOSES ONLY.

#### NOTES:

- 1. TIDAL WATERS, TIDE RANGE IS +1.0', MAX. DIST. FROM MHW IS 140'
- ELEVATIONS BASED ON 0 MLW MEASURED FROM A DNR TIDE BOARD LOCATED AT THE NORTH BEACH BOAT RAMP AND A TOPO SURVEY BY BAY ENGINEERING INC.
- 3. PROPOSED WORK: FOR A FULL WORK DESCRIPTION SEE SHEET 3.
- ALL ACCESS IS BY LAND AND WATER.
- 5. THIS DRAWING IS FOR OUTLINE PURPOSES ONLY.
- 6. DRAWN BY: FRED BEDELL

- NOTES:
  1. TIDAL WATERS, TIDE RANGE IS +1.0', MAX. DIST. FROM MHW IS 140'
- ELEVATIONS BASED ON 0 MLW MEASURED FROM A DNR TIDE BOARD LOCATED AT THE NORTH BEACH BOAT RAMP AND A TOPO SURVEY BY BAY ENGINEERING INC.
- 3. PROPOSED WORK: FOR A FULL WORK DESCRIPTION SEE SHEET 3.
- ALL ACCESS IS BY LAND AND WATER.
- 5. THIS DRAWING IS FOR OUTLINE PURPOSES ONLY.
- 6. DRAWN BY: FRED BEDELL

### NOTES:

- 1. TIDAL WATERS, TIDE RANGE IS +1.0', MAX. DIST. FROM MHW IS 140'
- ELEVATIONS BASED ON 0 MLW MEASURED FROM A DNR TIDE BOARD LOCATED AT THE NORTH BEACH BOAT RAMP AND A TOPO SURVEY BY BAY ENGINEERING INC.
- 3. PROPOSED WORK: FOR A FULL WORK DESCRIPTION SEE SHEET 3.
- ALL ACCESS IS BY LAND AND WATER.
- 5. THIS DRAWING IS FOR OUTLINE PURPOSES ONLY.
- 6. DRAWN BY: FRED BEDELL

### NOTES:

- 1. TIDAL WATERS, TIDE RANGE IS +1.0', MAX. DIST. FROM MHW IS 140'
- ELEVATIONS BASED ON 0 MLW MEASURED FROM A DNR TIDE BOARD LOCATED AT THE NORTH BEACH BOAT RAMP AND A TOPO SURVEY BY BAY ENGINEERING INC.
- 3. PROPOSED WORK: FOR A FULL WORK DESCRIPTION SEE SHEET 3.
- ALL ACCESS IS BY LAND AND WATER.
- 5. THIS DRAWING IS FOR OUTLINE PURPOSES ONLY.

#### NOTES:

- 1. TIDAL WATERS, TIDE RANGE IS +1.0', MAX. DIST. FROM MHW IS 140'
- 2. ELEVATIONS BASED ON 0 MLW MEASURED FROM A DNR TIDE BOARD LOCATED AT THE NORTH BEACH BOAT RAMP AND A TOPO SURVEY BY BAY ENGINEERING INC.
- 3. PROPOSED WORK: FOR A FULL WORK DESCRIPTION SEE SHEET 3.
- . ALL ACCESS IS BY LAND AND WATER.
- 5. THIS DRAWING IS FOR OUTLINE PURPOSES ONLY.
- 6. DRAWN BY: FRED BEDELL